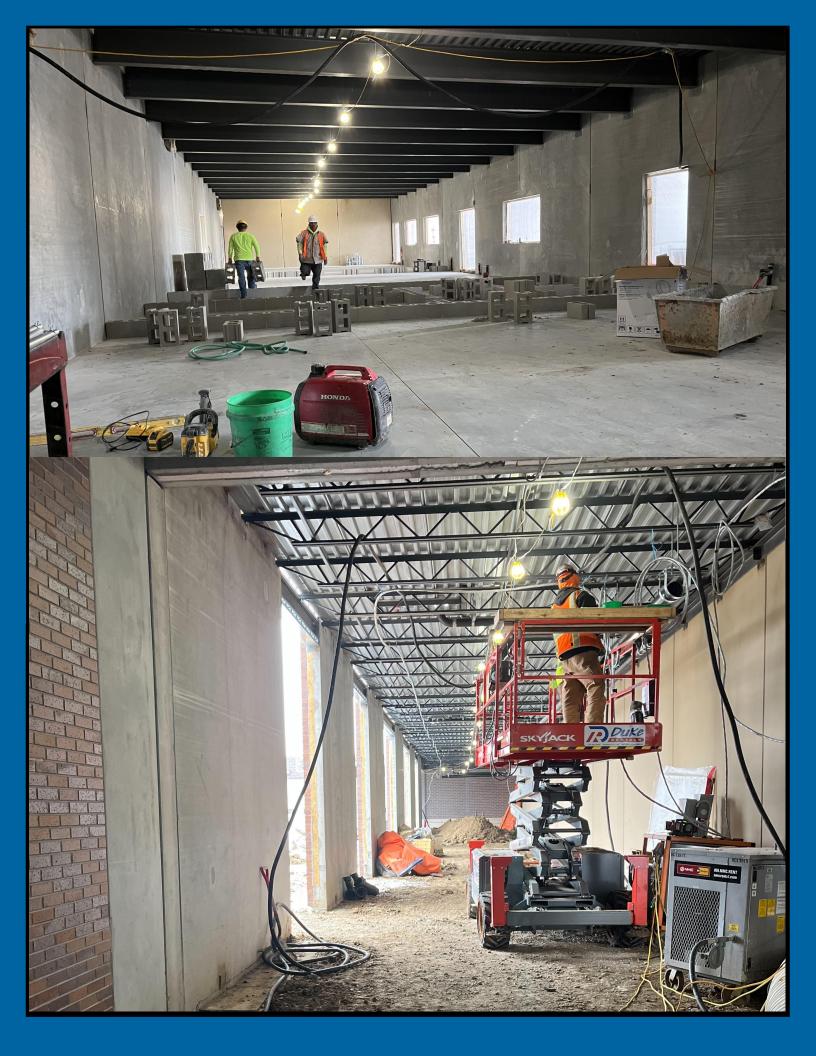

## **Progress Update:**

- 1. Middle-High School Addition
  - a. Completed
    - i. Interior Concrete completed to date:
      - 1. First floor rooms G112, G114, G115D, G117, G118, and G120
      - 2. Stairwell S-01 & S-02
      - 3. Second floor rooms G202, G203, and G204
    - ii. Underground plumbing work
    - iii. Underground electrical 95%
    - iv. Exterior framing
  - b. On-Going
    - i. Remaining interior slab concrete pours
    - ii. CMU block work interior of building
    - iii. Electrical underground placed in rock as interior slabs are prepped
    - iv. Temp heating and enclosure
    - v. Roofing installation
  - c. Upcoming:
    - i. HVAC equipment curb installs
    - ii. Commons area stairs and railing installation
    - iii. Exterior precast touch-ups