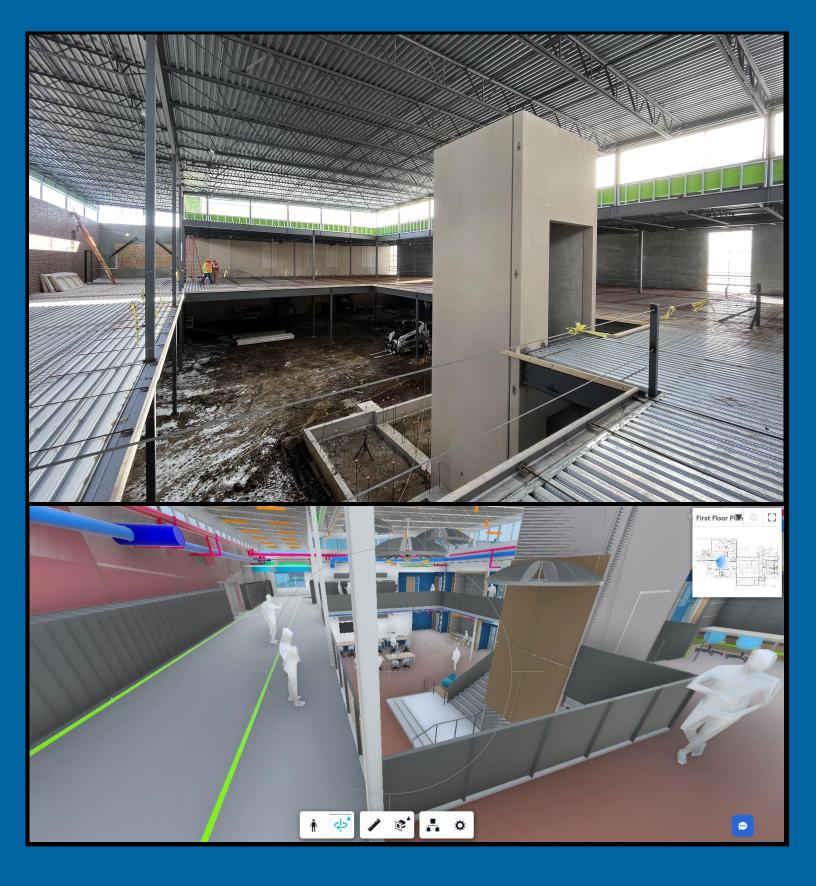

- 1. Middle-High School Addition
  - a. Completed
    - i. Interior Concrete completed to date:
      - 1. First floor rooms G112, G114, G115D, G117, G118, and G120
      - 2. Stairwell S-01 & S-02
      - 3. Second floor rooms G202, G203, and G204
    - ii. Underground plumbing work
    - iii. Underground electrical 95%
    - iv. Exterior framing
  - b. On-Going
    - i. Remaining interior slab concrete pours
    - ii. CMU block work interior of building
    - iii. Electrical underground placed in rock as interior slabs are prepped
    - iv. Temp heating and enclosure
    - v. Roofing installation
  - c. Upcoming:
    - i. HVAC equipment curb installs
    - ii. Commons area stairs and railing installation
    - iii. Exterior precast touch-ups

## Main Entrance



## **Commons Area**







## Gymnasium