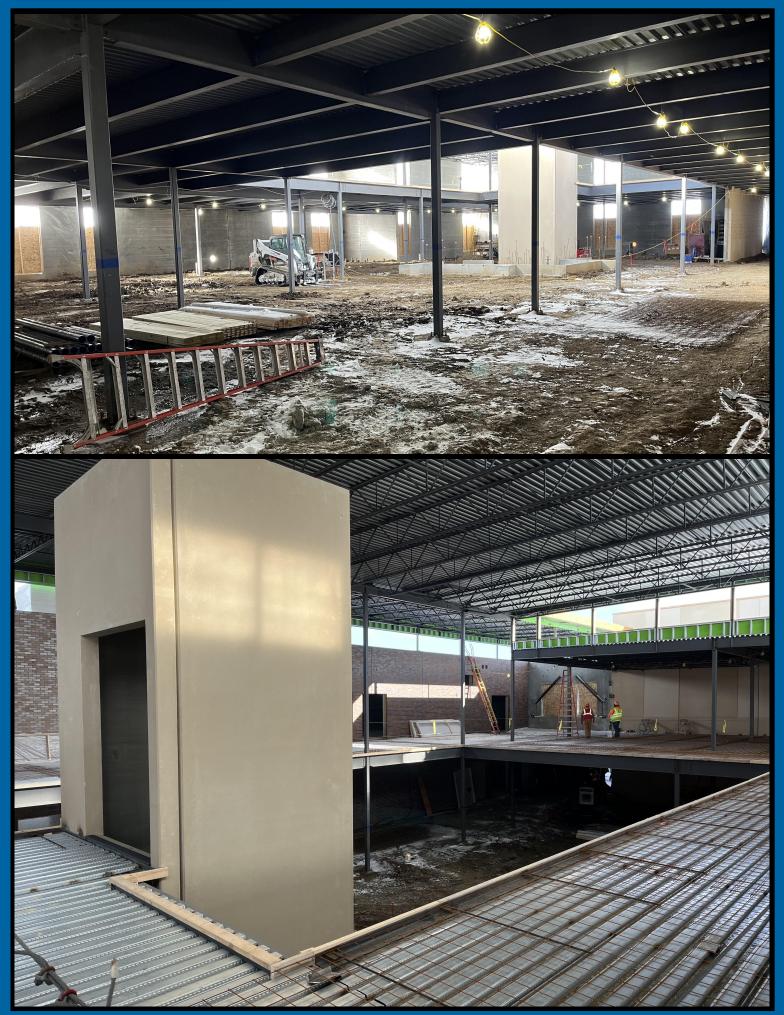

**

- 1. Middle-High School Addition
  - a. Completed
    - i. Interior Concrete completed to date:
      - 1. First floor rooms G112, G114, G115D, G117, G118, and G120
      - 2. Stairwell S-01 & S-02
      - 3. Second floor rooms G202, G203, and G204
    - ii. Underground plumbing work
    - iii. Underground electrical 95%
    - iv. Exterior framing
  - b. On-Going
    - i. Remaining interior slab concrete pours
    - ii. CMU block work interior of building
    - iii. Electrical underground placed in rock as interior slabs are prepped
    - iv. Temp heating and enclosure
    - v. Roofing installation
  - c. Upcoming:
    - i. HVAC equipment curb installs
    - ii. Commons area stairs and railing installation
    - iii. Exterior precast touch-ups

## Main Entrance



## **Commons Area**







## Gymnasium