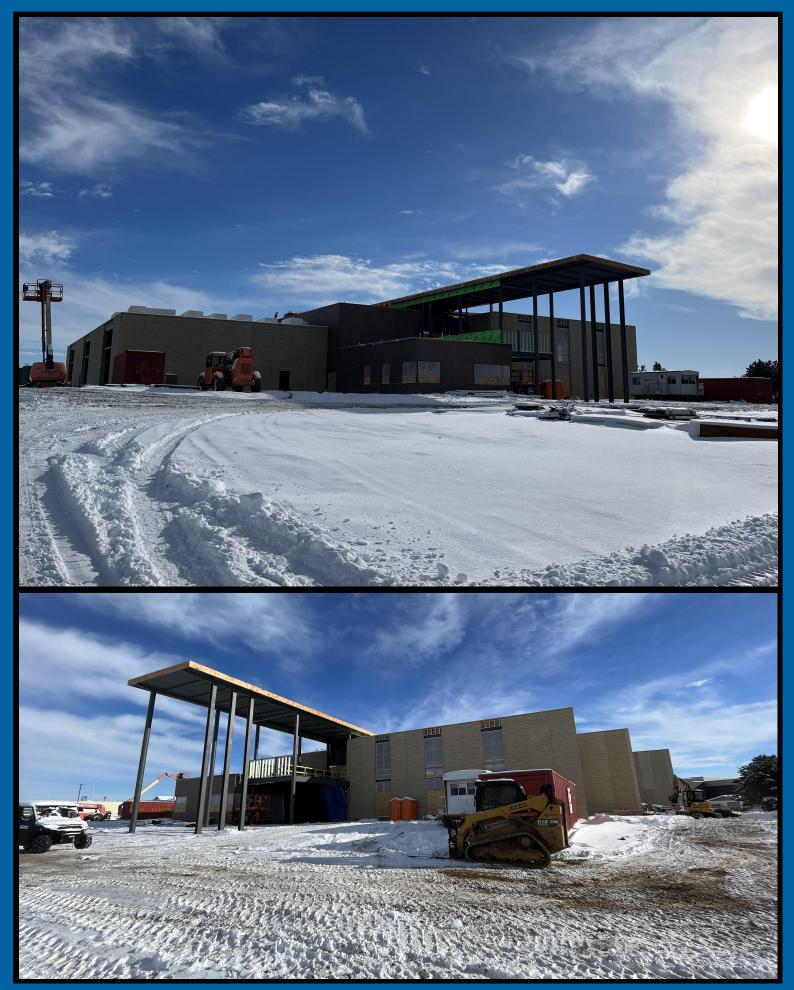

## **Progress Update:**

- 1. Middle-High School Addition
  - a. Completed
    - i. Interior Concrete completed to date:
      - 1. First floor rooms G112, G114, G115D, G117, G118, and G120
      - 2. Stairwell S-01 & S-02
      - 3. Second floor rooms G202, G203, and G204
    - ii. Underground plumbing work
    - iii. Underground electrical 95%
    - iv. Exterior framing
  - b. On-Going
    - i. Remaining interior slab concrete pours
    - ii. CMU block work interior of building
    - iii. Electrical underground placed in rock as interior slabs are prepped
    - iv. Temp heating and enclosure
    - v. Roofing installation
  - c. Upcoming:
    - i. HVAC equipment curb installs
    - ii. Commons area stairs and railing installation
    - iii. Exterior precast touch-ups

## Main Entrance



## **Commons Area**







## Gymnasium